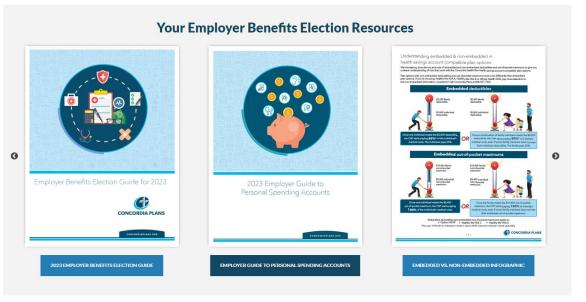

## 2023 Employer Election Resources

#### • Employer Election Hub: Concordiaplans.org/2023CHPelections

- Employer Election Guide
- At A Glances
- Summary of Benefits & Coverage
- Employer Election Tool User Guide
- Employer Guide to Personal Spending Accounts